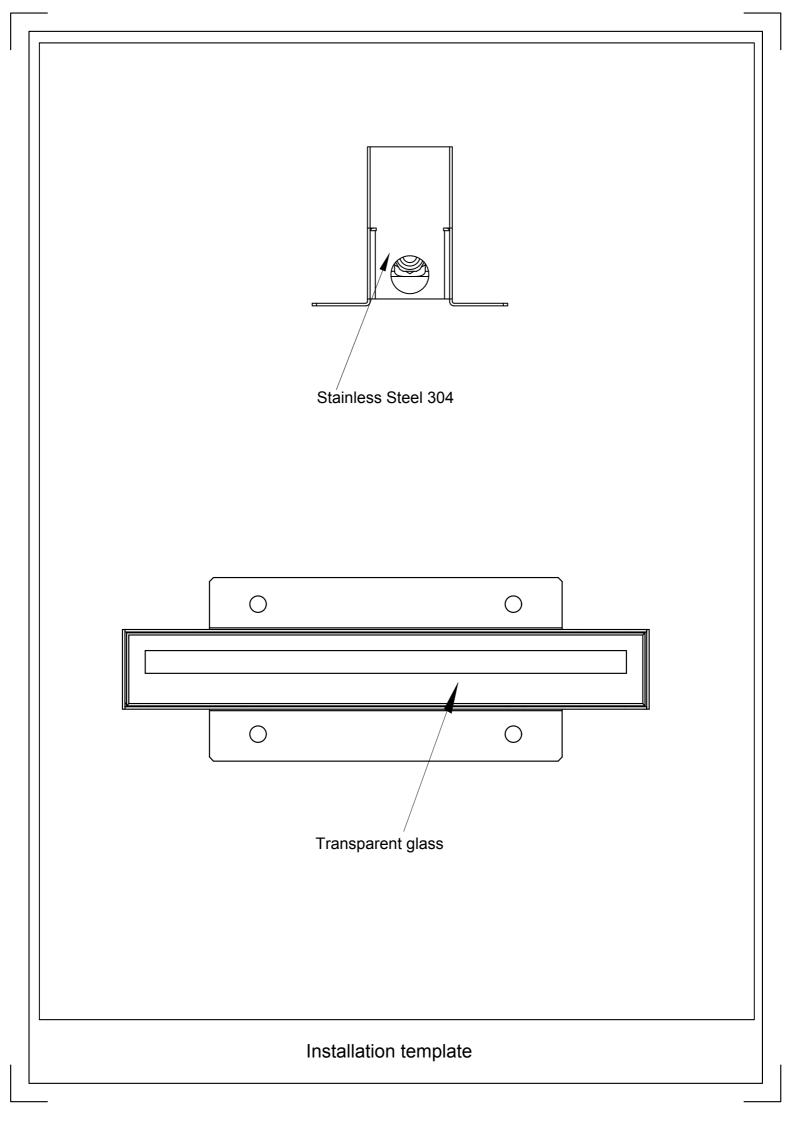

|                    |                      |
| Warranty(Years):        | 5                                                                  |                    |                      |
| Units per box:          | 1                                                                  |                    |                      |
| Net Weight(Kg)          | 2.1                                                                | 4.1                | 6.5                  |





Lm<sup>(N)</sup>: Nominal flow of light in actual working conditions. Its actual flow will depend on the environmental conditions and the efficiency of the optics and/or diffuser.

Kled reserves the right to make the necessary technical changes they deem adequate, in order to improve the features of the





 $^{*}\mbox{from 50}\mbox{mm}$  to 100mm distance from the wall for best grazing performance.

## Installation template