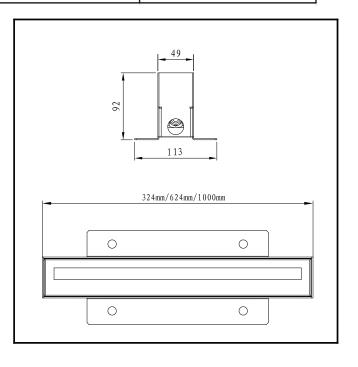

 $^{*}\mbox{from 50}\mbox{mm}$  to 100mm distance from the wall for best grazing performance.