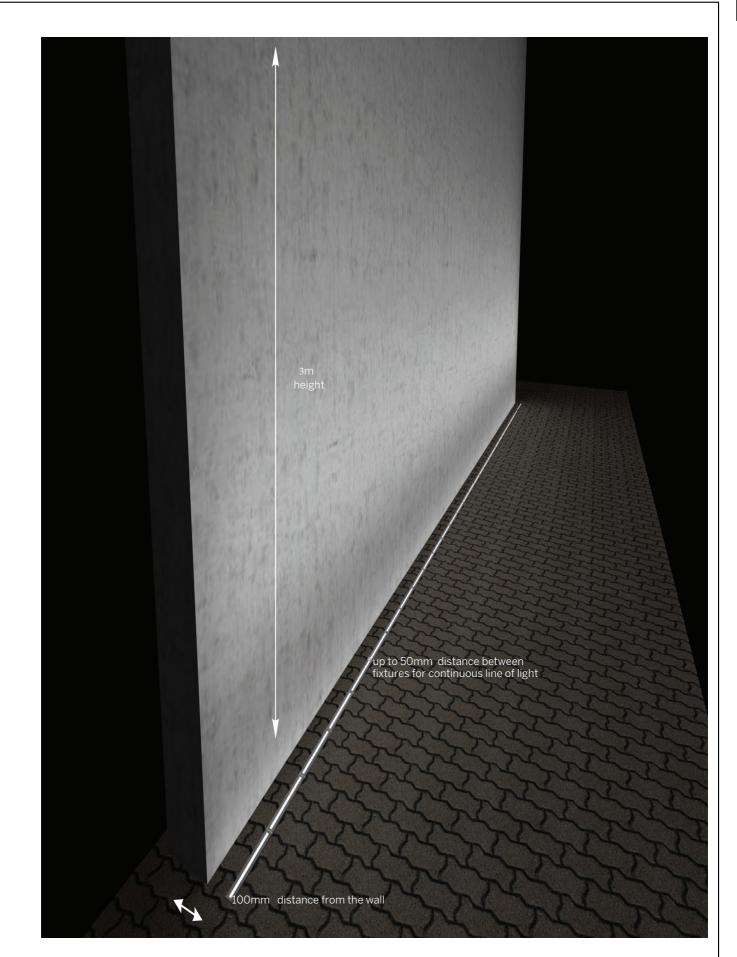

 $^{*}\mbox{from 50}\mbox{mm}$  to 100mm distance from the wall for best grazing performance.